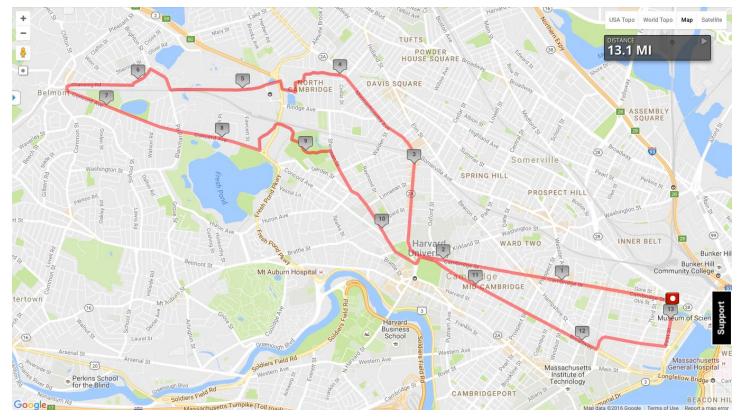

## **Course Description:**

Runners line up on First St (between Otis & Thorndike) then proceed left on Cambridge St., right on Mass Ave., left on Minuteman Bike Path, cross Harvey St., past Alewife MBTA station, cross Alewife Station Access Rd., turn left on bike path, continue straight to Fitchburg Cutoff Bikepath, right on Brighton St, left on Statler Rd., right on Channing Rd., left on Leonard St underpass, left on Concord Ave., left on Wheeler Rd., turn right into Trader Joe's rear parking lot to Shire Human Genetics Therapies parking lot to Terminal St., cross under Alewife Brook Pkwy (Rt. 2), proceed straight through Fresh Pond Mall parking lot to New St., turn left into Danehy Park entrance, proceed straight on Danehy bike path, right on Sherman St., to Garden St., left on Mass Ave, right on Cambridge St underpass, right on Broadway, left on Galileo Galilei Way, right on Binney St, left on First, then proceed straight to finish at First & Otis St.